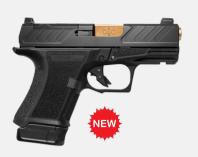

## **COMPACT**

MR920: The multi-role pistol that started it all carries 15+1 rounds.

MR920 FS 4"BBL 15+1 9mm