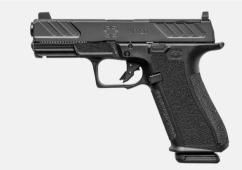

## **COMPACT**

MR920: The multi-role pistol that started it all carries 15+1 rounds.

MR920 FS 4"BBL 15+1 9mm