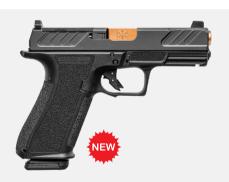

## **CROSSOVER**

**XR920:** Built as a custom request for law enforcement, this crossover pistol is fast out of the holster while packing a full 17+1 capacity.

**XR XR920** FS
4"BBL 17+1
9mm