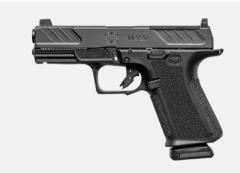

## **CROSSOVER**

**XR920:** Built as a custom request for law enforcement, this crossover pistol is fast out of the holster while packing a full 17+1 capacity.

**XR XR920** FS
4"BBL 17+1
9mm