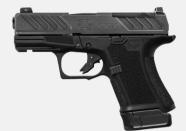

## **SUBCOMPACT**

**CR920:** A covert-role pistol built for deep concealment with capacity of 13+1.

**BLACK BARREL** 

**CR**CR920 FS

3.4" BBL 13+1

9mm