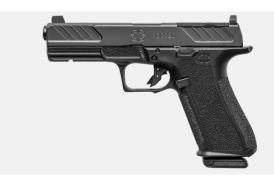

### **FULL SIZE**

**DR920:** The ultimate duty pistol packing custom features and a full 17+1 capacity.

DR DR920 FS 4.5" BBL 17+1 9mm