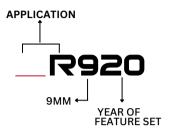

# FOUNDATION SERIES FIREARMS

Nothing great can be built without a solid foundation. The FOUNDATION SERIES by Shadow Systems developed out of conversations between old-school gun guys, the type who aren't fussy about aesthetics and want only the essential features. Built on the same frame and to the same quality standards as all Shadow Systems pistols, the FOUNDATION SERIES touts sleek ergonomics, real-world shootability, and bet-your-life reliability starting at **\$599**.

# **FOUNDATION**



# **NOMENCLATURE**



# PRODUCT APPLICATIONS

**SUBCOMPACT** 

CR CR920 FS

**COMPACT** 

MR920 FS

**CROSSOVER** 

XR XR920 FS

**FULL SIZE** 

DR DR920 FS

# **FOUNDATION FEATURES**







#### **FIREARM MODELS**

#### \_\_\_\_\_

#### **BRONZE BARREL**

## **SUBCOMPACT**

**CR920:** A covert-role pistol built for deep concealment with capacity of 13+1.



**BLACK BARREL** 

**CR**CR920 FS

3.4" BBL 13+1

9mm



## **COMPACT**

MR920: The multi-role pistol that started it all carries 15+1 rounds.



MR920 FS 4"BBL 15+1 9mm



## **CROSSOVER**

**XR920:** Built as a custom request for law enforcement, this crossover pistol is fast out of the holster while packing a full 17+1 capacity.



**XR XR920** FS
4"BBL 17+1
9mm



### **FULL SIZE**

**DR920:** The ultimate duty pistol packing custom features and a ful