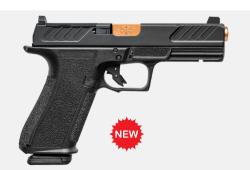

## **CROSSOVER**

**XR920:** Built as a custom request for law enforcement, this crossover pistol is fast out of the holster while packing a full 17+1 capacity.

**XR XR920** FS
4"BBL 17+1
9mm