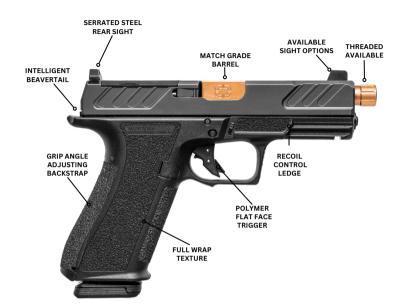

# FOUNDATION SERIES FIREARMS

Nothing great can be built without a solid foundation. The FOUNDATION SERIES by Shadow Systems developed out of conversations between old-school gun guys, the type who aren't fussy about aesthetics and want only the essential features. Built on the same frame and to the same quality standards as all Shadow Systems pistols, the FOUNDATION SERIES touts sleek ergonomics, real-world shootability, and bet-your-life reliability starting at **\$599**.

# **FOUNDATION**



# **NOMENCLATURE**



# PRODUCT APPLICATIONS

**SUBCOMPACT** 

CR CR920 FS

**COMPACT** 

MR920 FS

**CROSSOVER** 

XR XR920 FS

**FULL SIZE** 

DR DR920 FS

# **FOUNDATION FEATURES**







#### **FIREARM MODELS**

#### \_\_\_\_\_

#### **BRONZE BARREL**

## **SUBCOMPACT**

**CR920:** A covert-role pistol built for deep concealment with capacity of 13+1.



**BLACK BARREL** 

**CR**CR920 FS

3.4" BBL 13+1

9mm



## **COMPACT**

MR920: The multi-role pistol that started it all carries 15+1 rounds.



MR920 FS 4"BBL 15+1 9mm



## **CROSSOVER**

**XR920:** Built as a custom request for law enforcement, this crossover pistol is fast out of the holster while packing a full 17+1 capacity.



**XR XR920** FS
4"BBL 17+1
9mm



### **FULL SIZE**

**DR920:** The ultimate duty pistol packing custom features and a full 17+1 capacity.



DR DR920 FS 4.5" BBL 17+1 9mm