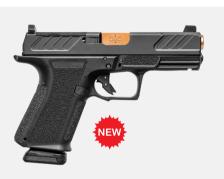

### **FULL SIZE**

**DR920:** The ultimate duty pistol packing custom features and a full 17+1 capacity.

DR DR920 FS 4.5" BBL 17+1 9mm