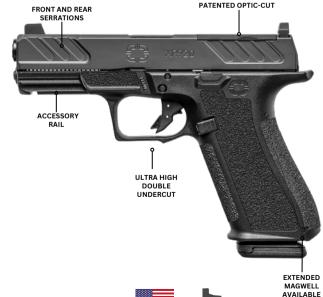

# FOUNDATION SERIES FIREARMS

Nothing great can be built without a solid foundation. The FOUNDATION SERIES by Shadow Systems developed out of conversations between old-school gun guys, the type who aren't fussy about aesthetics and want only the essential features. Built on the same frame and to the same quality standards as all Shadow Systems pistols, the FOUNDATION SERIES touts sleek ergonomics, real-world shootability, and bet-your-life reliability starting at **\$599**.

# **FOUNDATION**



# **NOMENCLATURE**



# PRODUCT APPLICATIONS

**SUBCOMPACT** 

CR CR920 FS

**COMPACT** 

MR920 FS

**CROSSOVER** 

XR XR920 FS

**FULL SIZE** 

DR DR920 FS

# **FOUNDATION FEATURES**







#### **FIREARM MODELS**

#### \_\_\_\_\_

#### **BRONZE BARREL**

## **SUBCOMPACT**

**CR920:** A covert-role pistol built for deep concealment with capacity of 13+1.



**BLACK BARREL** 

**CR**CR920 FS

3.4" BBL 13+1

9mm



## **COMPACT**

MR920: The multi-role pistol that started it all carries 15+1 rounds.



MR920 FS 4"BBL 15+1 9mm



## **CROSSOVER**

**XR920:** Built as a custom request for law enforcement, this crossover pistol is fast out of the holster while packing a full 17+1 capacity.



**XR XR920** FS
4"BBL 17+1
9mm



### **FULL SIZE**

**DR920:** The ultimate duty pistol packing custom features and a full 17+1 capacity.



DR DR920 FS 4.5" BBL 17+1 9mm