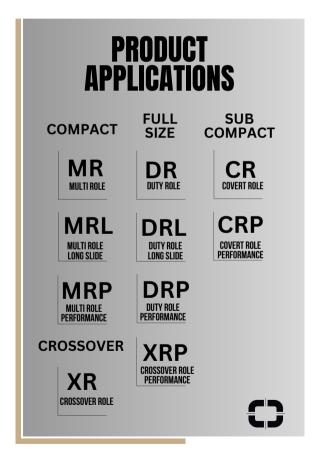

## **ELITE FEATURES**

**COMPACT** 

15+1

COMPACT - MR920
The multi-role pistol that started it all carries 15+1 rounds.

### **CROSSOVER**

## **FULL SIZE**

17+1

#### **SUB COMPACT**

10+1/13+1