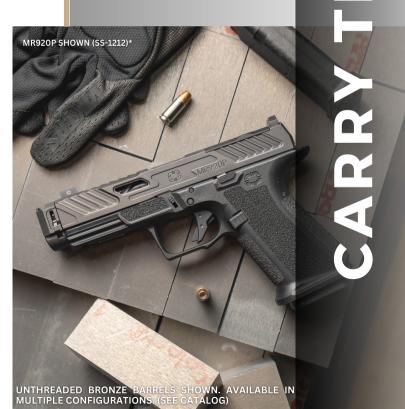

### ELITE FIREARMS

The Shadow Systems' ELITE 920 Series is available in multiple sizes, built for multiple roles and applications.

Whether you're seeking a duty pistol, a nightstand protector, a deep concealed carry, or a weekend range gun, Shadow Systems has a 920 Series pistol to fit your needs.

Each of these sizes is available in a variety of barrel, sight, and color configurations.