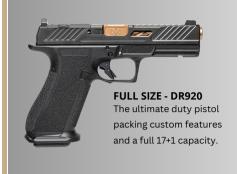

### ELITE FIREARMS

The Shadow Systems' ELITE 920 Series is available in multiple sizes, built for multiple roles and applications.

Whether you're seeking a duty pistol, a nightstand protector, a deep concealed carry, or a weekend range gun, Shadow Systems has a 920 Series pistol to fit your needs.

Each of these sizes is available in a variety of barrel, sight, and color configurations.

# ELITE



## **NOMENCLATURE**





#### **ZH**PPPW





## **ELITE FEATURES**







**COMPACT** 

15+1

COMPACT - MR920
The multi-role pistol that started it all carries 15+1 rounds.





### **CROSSOVER**



## **FULL SIZE**

17+1









#### **SUB COMPACT**

10+1/13+1