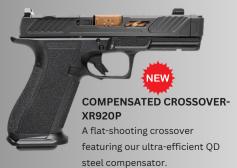

### ELITE FIREARMS

The Shadow Systems' ELITE 920 Series is available in multiple sizes, built for multiple roles and applications.

Whether you're seeking a duty pistol, a nightstand protector, a deep concealed carry, or a weekend range gun, Shadow Systems has a 920 Series pistol to fit your needs.

Each of these sizes is available in a variety of barrel, sight, and color configurations.

# ELITE



## **NOMENCLATURE**





#### **ZH**PPPW





## **ELITE FEATURES**







**COMPACT** 

15+1

COMPACT - MR920
The multi-role pistol that started it all carries 15+1 rounds.





### **CROSSOVER**



## **FULL SIZE**

17+1









#### **SUB COMPACT**

10+1/13+1