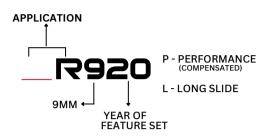

### ELITE FIREARMS

The Shadow Systems' ELITE 920 Series is available in multiple sizes, built for multiple roles and applications.

Whether you're seeking a duty pistol, a nightstand protector, a deep concealed carry, or a weekend range gun, Shadow Systems has a 920 Series pistol to fit your needs.

Each of these sizes is available in a variety of barrel, sight, and color configurations.

# ELITE



## **NOMENCLATURE**





#### **ZH**PPPW





## **ELITE FEATURES**







**COMPACT** 

15+1

COMPACT - MR920
The multi-role pistol that started it all carries 15+1 rounds.





### **CROSSOVER**



## **FULL SIZE**

17+1









#### **SUB COMPACT**

10+1/13+1