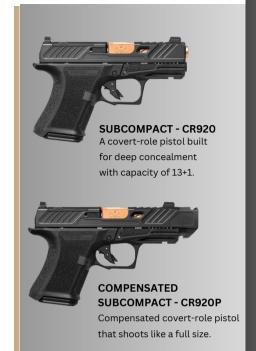

### ELITE FIREARMS

The Shadow Systems' ELITE 920 Series is available in multiple sizes, built for multiple roles and applications.

Whether you're seeking a duty pistol, a nightstand protector, a deep concealed carry, or a weekend range gun, Shadow Systems has a 920 Series pistol to fit your needs.

Each of these sizes is available in a variety of barrel, sight, and color configurations.

# ELITE



## **NOMENCLATURE**





#### **ZH**PPPW





## **ELITE FEATURES**







**COMPACT** 

15+1

COMPACT - MR920
The multi-role pistol that started it all carries 15+1 rounds.





### **CROSSOVER**



## **FULL SIZE**

17+1









#### **SUB COMPACT**

10+1/13+1