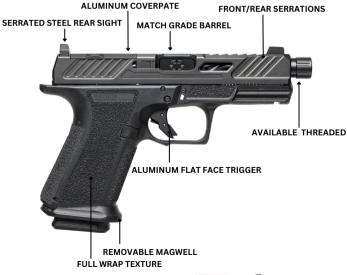

## **NOMENCLATURE**

## **ELITE FEATURES**

**COMPACT** 

15+1

COMPACT - MR920
The multi-role pistol that started it all carries 15+1 rounds.