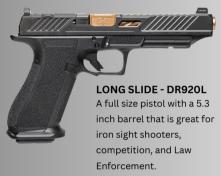

### ELITE FIREARMS

The Shadow Systems' ELITE 920 Series is available in multiple sizes, built for multiple roles and applications.

Whether you're seeking a duty pistol, a nightstand protector, a deep concealed carry, or a weekend range gun, Shadow Systems has a 920 Series pistol to fit your needs.

Each of these sizes is available in a variety of barrel, sight, and color configurations.

# ELITE



## **NOMENCLATURE**





#### **ZH**PPPW





## **ELITE FEATURES**







**COMPACT** 

15+1

COMPACT - MR920
The multi-role pistol that started it all carries 15+1 rounds.





### **CROSSOVER**



## **FULL SIZE**

17+1









#### **SUB COMPACT**

10+1/13+1