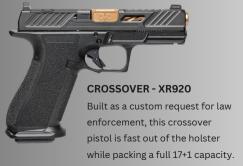

### ELITE FIREARMS

The Shadow Systems' ELITE 920 Series is available in multiple sizes, built for multiple roles and applications.

Whether you're seeking a duty pistol, a nightstand protector, a deep concealed carry, or a weekend range gun, Shadow Systems has a 920 Series pistol to fit your needs.

Each of these sizes is available in a variety of barrel, sight, and color configurations.

# ELITE



## **NOMENCLATURE**





#### **ZH**PPPW





## **ELITE FEATURES**







**COMPACT** 

15+1

COMPACT - MR920
The multi-role pistol that started it all carries 15+1 rounds.





### **CROSSOVER**



## **FULL SIZE**

17+1









#### **SUB COMPACT**

10+1/13+1