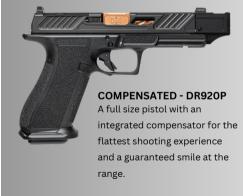

### ELITE FIREARMS

The Shadow Systems' ELITE 920 Series is available in multiple sizes, built for multiple roles and applications.

Whether you're seeking a duty pistol, a nightstand protector, a deep concealed carry, or a weekend range gun, Shadow Systems has a 920 Series pistol to fit your needs.

Each of these sizes is available in a variety of barrel, sight, and color configurations.

# ELITE



## **NOMENCLATURE**





#### **ZH**PPPW





## **ELITE FEATURES**







**COMPACT** 

15+1

COMPACT - MR920
The multi-role pistol that started it all carries 15+1 rounds.





### **CROSSOVER**



## **FULL SIZE**

17+1









#### **SUB COMPACT**

10+1/13+1