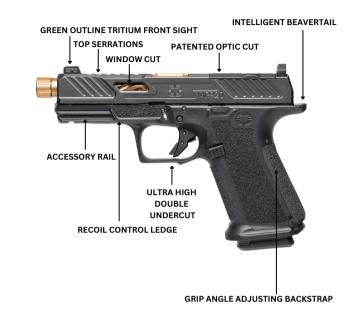

### ELITE FIREARMS

The Shadow Systems' ELITE 920 Series is available in multiple sizes, built for multiple roles and applications.

Whether you're seeking a duty pistol, a nightstand protector, a deep concealed carry, or a weekend range gun, Shadow Systems has a 920 Series pistol to fit your needs.

Each of these sizes is available in a variety of barrel, sight, and color configurations.

# ELITE



## **NOMENCLATURE**





#### **ZH**PPPW





## **ELITE FEATURES**







**COMPACT** 

15+1

COMPACT - MR920
The multi-role pistol that started it all carries 15+1 rounds.





### **CROSSOVER**



## **FULL SIZE**

17+1









#### **SUB COMPACT**

10+1/13+1